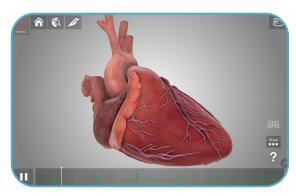

## 

Linde ###

Learn Cardiac Anatomy and Echocardiography Anywhere

An educational tool that's versatile, easy to use and portable. Become immersed in the HeartWorks<sup>®</sup> anatomically correct, 3D heart on a portable tablet. Hold the heart in your hands, turn it around and look deep inside for an unparalleled understanding of structures and ultrasound views.