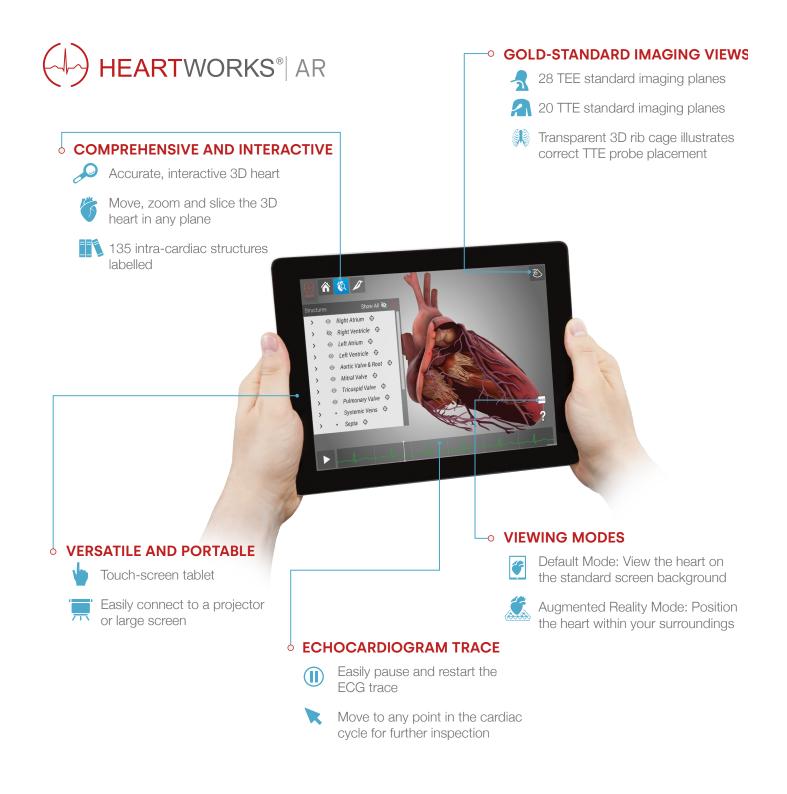

## 

Linde ###

Learn Cardiac Anatomy and Echocardiography Anywhere

An educational tool that's versatile, easy to use and portable. Become immersed in the HeartWorks<sup>®</sup> anatomically correct, 3D heart on a portable tablet. Hold the heart in your hands, turn it around and look deep inside for an unparalleled understanding of structures and ultrasound views.

Help patients understand their condition and treatment. The portability of HeartWorks<sup>®</sup> AR provides a convenient tool to explain heart structure and function to patients and other clinicians. Clearly illustrate anatomic relationships whilst in the operating room or echocardiography laboratory.

With HeartWorks<sup>®</sup> AR learning can take place anywhere at any time. Providing versatility of learning whether self-directed exploration of cardiac anatomy, one to one tutor-led training sessions, or demonstrating anatomy and imaging principles to groups; learn, teach or share anywhere.