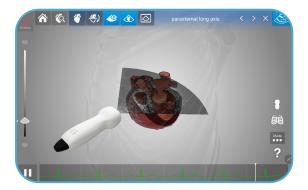

## 

Linde ###

Learn Cardiac Anatomy and Echocardiography Anywhere

An educational tool that's versatile, easy to use and portable. Become immersed in the HeartWorks<sup>®</sup> anatomically correct, 3D heart on a portable tablet. Hold the heart in your hands, turn it around and look deep inside for an unparalleled understanding of structures and ultrasound views.

Help patients understand their condition and treatment. The portability of HeartWorks<sup>®</sup> AR provides a convenient tool to explain heart structure and function to patients and other clinicians. Clearly illustrate anatomic relationships whilst in the operating room or echocardiography laboratory.