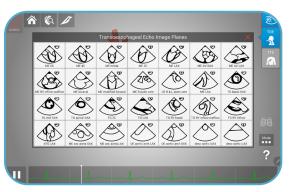

## 

Linde ###

Learn Cardiac Anatomy and Echocardiography Anywhere

An educational tool that's versatile, easy to use and portable. Become immersed in the HeartWorks<sup>®</sup> anatomically correct, 3D heart on a portable tablet. Hold the heart in your hands, turn it around and look deep inside for an unparalleled understanding of structures and ultrasound views.